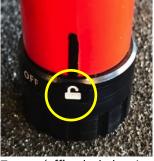

## Assembly

Ensure that the the knurled knob at the base of the BL-1000 is turned to the 'unlocked' position and insert the pivot rod:

Turn to 'off' to lock the pivot rod in position: