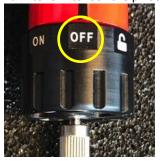

## Assembly

Ensure that the the knurled knob at the base of the BL-1000 is turned to the 'unlocked' position and insert the pivot rod:

Turn to 'off' to lock the pivot rod in position: