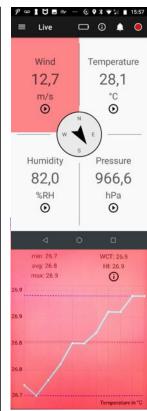

## Application features

Instantaneous measurement of wind speed, wind direction, temperature, barometric pressure and humidity.

Graphical display of measurements with instantaneous, minimum, maximum and average values.