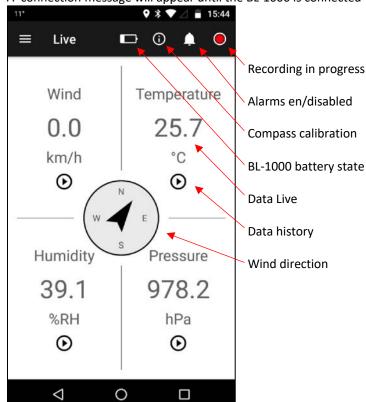

## Application features

Instantaneous measurement of wind speed, wind direction, temperature, barometric pressure and humidity.

Graphical display of measurements with instantaneous, minimum, maximum and average values.

Wind alerts (audio and visual) with two programmable levels Tracking mode with automatic recording of measurements and GPS coordinates.

Display all measurements made with history on bl.skywatch.ch

(position based upon Android™ device location)