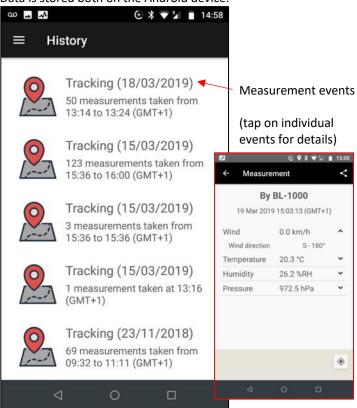

## Measurement history

Data is stored both on the Android device:

And in the cloud on the <u>bl.skywatch.ch</u> web-site (please create a *free* account first and update in the settings)