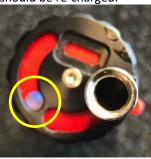

# Skywatch® BL-1000 activation

Turn on the BL-1000 by turning the knurled knob to the 'On' position.

This locks the pivot rod and the light at the base of the unit should blink quickly. A blue colour indicates the device is fully charged; a red colour indicates the battery is low and should be re-charged: