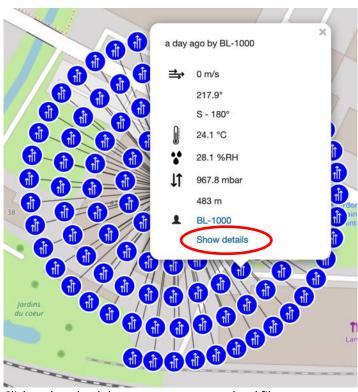

## Measurement CSV-data download

On the 'Map' tab click 'Show details' and then

Click to download the measurements to a local file:

Download as CSV