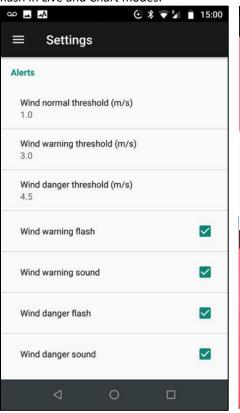

## Wind-Speed Alarms

Visual (screen flash) and audio (alarms) are individually configurable (yellow for warning and red for danger) and flash in Live and Chart modes: